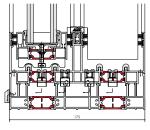

| ✓                                  |
| Glazing options               | 38mm - 52mm                        |

### DESIGN FEATURES

- Sliding door
- Fully concealed outer-frame
- 21mm central interlock
- One or more opening panels with large width dimensions up to 3000mm (W) and height dimensions up to 3500mm
- Holds up to 400 kg panel weight

### OPTIONS

- Available in double or triple track
- Glazing options of 38mm 52mm
- Floating corner post option for larger opening space
- Single colour available as standard
- Available in a range of configurations
- Double or triple glazing solutions available on the same outer-frame

### CONFIGURATIONS

The diagrams showed here illustrate some of the configurations achievable with AluK's Infinium system.





## CAD CROSS SECTIONS

KEY







TECHNICAL SPECIFICATIONS

INFINIUM