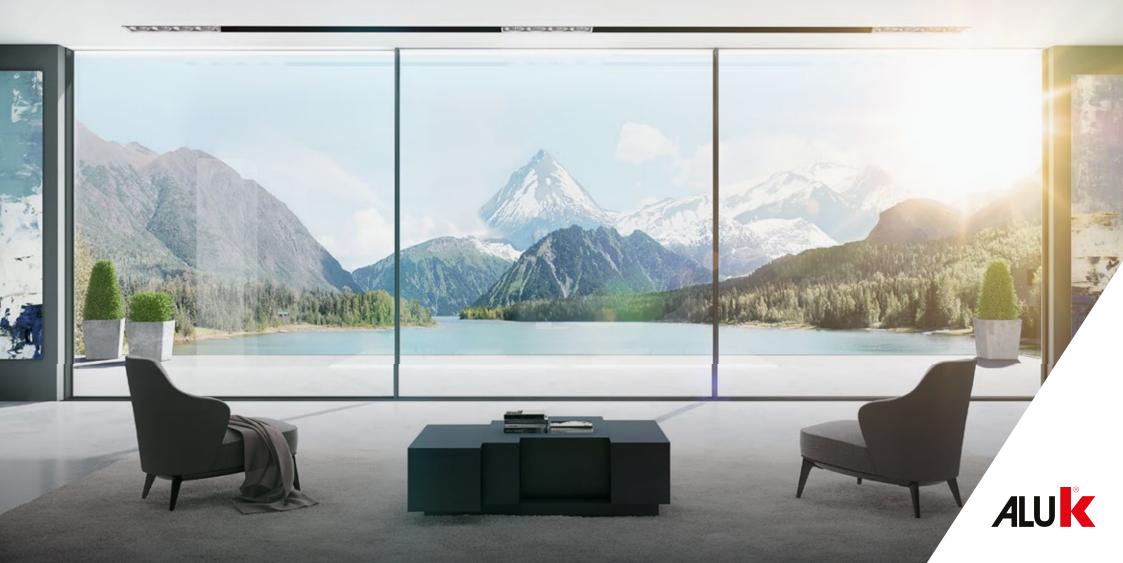

### TECHNICAL SPECIFICATIONS

Infinium brings together indoor and outdoor living spaces in exquisite harmony.

Free-flowing spaces are created thanks to stunningly slim sightlines that bathe every surface with natural light. Uninterrupted panoramic landscapes provide complete escapism, without need of escape.

While seamlessly integrated floor-to-ceiling glazing reflects the clarity of thought behind every inspired design decision.