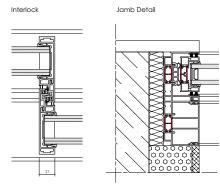

| ✓                                  |
| Glazing options               | 38mm - 52mm                        |

### DESIGN FEATURES

- Sliding door
- Fully concealed outer-frame
- 21mm central interlock
- One or more opening panels with large width dimensions up to 3000mm (W) and height dimensions up to 3500mm
- Holds up to 400 kg panel weight

### OPTIONS

- Available in double or triple track
- Glazing options of 38mm 52mm
- Floating corner post option for larger opening space
- Single colour available as standard
- Available in a range of configurations
- Double or triple glazing solutions available on the same outer-frame

### CONFIGURATIONS

The diagrams showed here illustrate some of the configurations achievable with AluK's Infinium system.





## CAD CROSS SECTIONS

KEY







TECHNICAL SPECIFICATIONS

INFINIUM