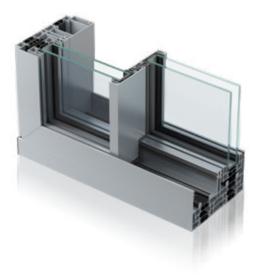

## CAD CROSS SECTIONS

KEY

TECHNICAL SPECIFICATIONS

INFINIUM

### DESIGN FEATURES

- Sliding door
- Fully concealed outer-frame
- 21mm central interlock
- One or more opening panels with large width dimensions up to 3000mm (W) and height dimensions up to 3500mm
- Holds up to 400 kg panel weight