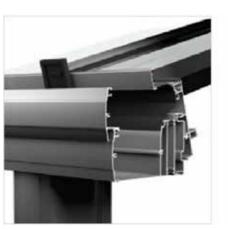

3 different design options including fully thermally broken variant

Large spans – up to 6m

Variable pitch - as low as 7 degrees

Hidden water drainage and fixings

All types use slim 56mm rafters

Optional sliding doors and walls

5 stylish colours

Optional integrated LED lighting

Polycarbonate or glass glazing options

Quartz

Nero

Cream

Type 1 - Premium

Incorporates thermal breaks, giving you the freedom to transform the veranda into an insulated living space.