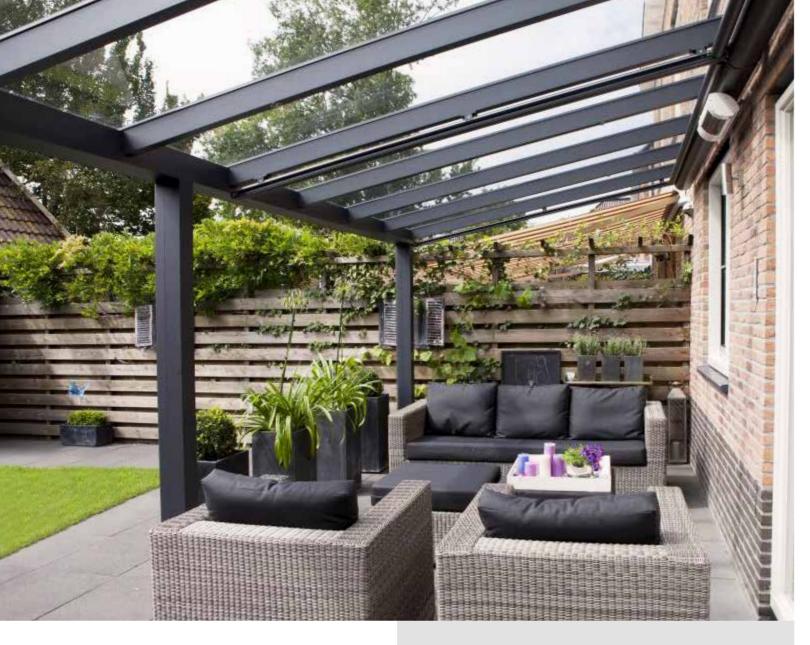

3 different design options including fully thermally broken variant

Large spans – up to 6m

Variable pitch - as low as 7 degrees

Hidden water drainage and fixings

All types use slim 56mm rafters

Optional sliding doors and walls

5 stylish colours

Optional integrated LED lighting

Polycarbonate or glass glazing options

Quartz

Nero

Cream

Type 1 - Premium

Incorporates thermal breaks, giving you the freedom to transform the veranda into an insulated living space.

Type 3 -Modern

Our most contemporary veranda, this system boasts slimmer aesthetic lines. A perfect example of form embracing function.

Type 4 - Enhanced

The most robust veranda in our range, Type 4 can be reinforced to span 6m in width with just two posts for maximum openingv.