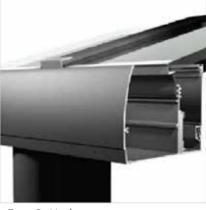

3 different design options including fully thermally broken variant

Large spans – up to 6m

Variable pitch - as low as 7 degrees

Hidden water drainage and fixings

All types use slim 56mm rafters

Optional sliding doors and walls

Type 3 -Modern

Our most contemporary veranda, this system boasts slimmer aesthetic lines. A perfect example of form embracing function.

Type 4 - Enhanced

The most robust veranda in our range, Type 4 can be reinforced to span 6m in width with just two posts for maximum openingv.