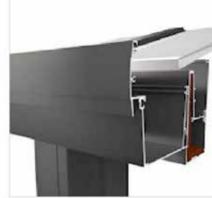

3 different design options including fully thermally broken variant

Large spans – up to 6m

Variable pitch - as low as 7 degrees

Hidden water drainage and fixings

All types use slim 56mm rafters

Optional sliding doors and walls

5 stylish colours

Optional integrated LED lighting

Polycarbonate or glass glazing options

Quartz

Nero

Cream

Type 1 - Premium

Incorporates thermal breaks, giving you the freedom to transform the veranda into an insulated living space.