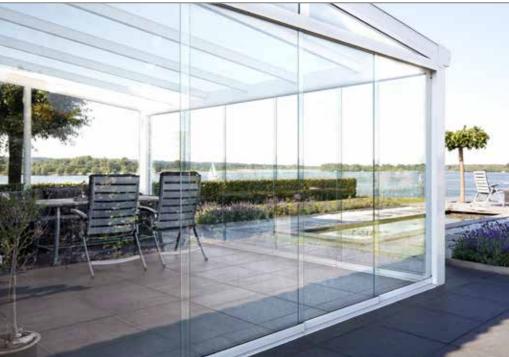

Add glass walls and frameless sliding doors to enclose your veranda and create a full winter garden, allowing you to enjoy your outdoor space in warmth and comfort all the year round.

Full aluminium construction

3 different design options including fully thermally broken variant

Large spans – up to 6m

Variable pitch - as low as 7 degrees

Hidden water drainage and fixings

All types use slim 56mm rafters

Optional sliding doors and walls