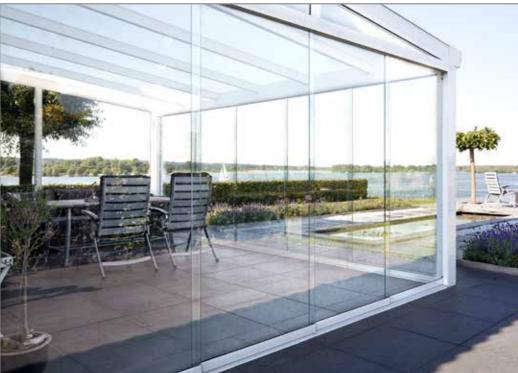

Add glass walls and frameless sliding doors to enclose your veranda and create a full winter garden, allowing you to enjoy your outdoor space in warmth and comfort all the year round.

Full aluminium construction

3 different design options including fully thermally broken variant

Large spans – up to 6m

Variable pitch - as low as 7 degrees

Hidden water drainage and fixings

All types use slim 56mm rafters

Optional sliding doors and walls