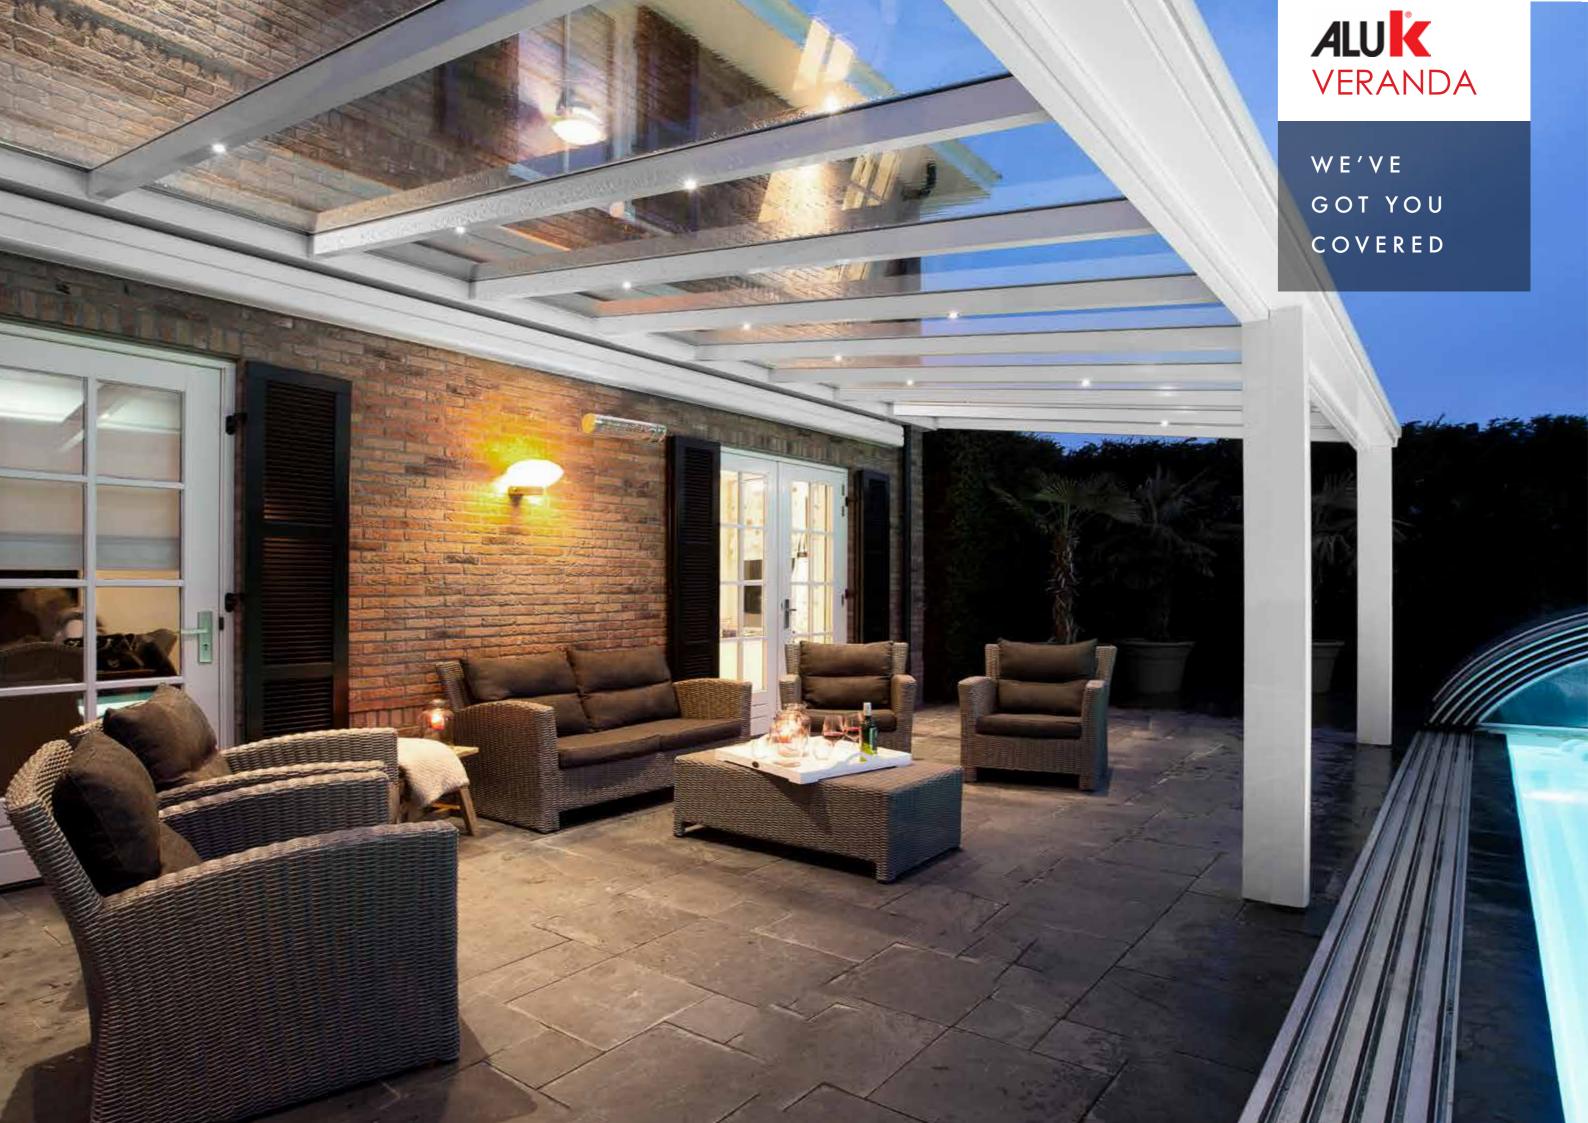

## THE INCREDIBLY VERSATILE NEW ALUMINIUM VERANDA AND WINTER GARDEN

Enjoy longer sunshine sessions, brighter spaces and more late night fresh air while remaining sheltered and protected at all times. No longer will you have to worry about rain spoiling your party or barbecue, and long gone will be the mad panic to get the outdoor furniture in before the heavens open.

Add glass walls and frameless sliding doors to enclose your veranda and create a full winter garden, allowing you to enjoy your outdoor space in warmth and comfort all the year round.

Full aluminium construction

3 different design options including fully thermally broken variant

Large spans – up to 6m

Variable pitch - as low as 7 degrees

Hidden water drainage and fixings

All types use slim 56mm rafters

Optional sliding doors and walls

5 stylish colours

Optional integrated LED lighting

Polycarbonate or glass glazing options

Quartz

Nero

Cream

Type 1 - Premium

Incorporates thermal breaks, giving you the freedom to transform the veranda into an insulated living space.